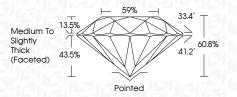

| G H I J                        | Faint                     | Very Light           | Light    |
|------------------------|--------------------------------|---------------------------|----------------------|----------|
| <b>CLARITY</b>         | VVS <sup>1 - 2</sup>           | VS <sup>1 - 2</sup>       | SI 1-2               | 11-3     |
| Internally<br>Flawless | Very Very<br>Slightly Included | Very<br>Slightly Included | Slightly<br>Included | Included |



© IGI 2020, International Gemological Institute

FD - 10 20





July 24, 2024

IGI Report Number LG644474447

Description LABORATORY GROWN DIAMOND

Shape and Cutting Style ROUND BRILLIANT

Measurements 8,14 - 8,19 X 4,97 MM

GRADING RESULTS

Carat Weight 2.02 CARATS

Color Grade F
Clarity Grade VV\$ 2

Cut Grade IDEAL



#### ADDITIONAL GRADING INFORMATION

Polish EXCELLENT
Symmetry EXCELLENT

Fluorescence NONE

Inscription(s) IGN LG644474447

Comments: This Laboratory Grown Diamond was created by Chemical Vapor Deposition (CVD) growth process.

Type IIa