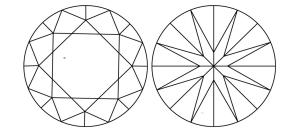

# **ELECTRONIC COPY**

### LABORATORY GROWN DIAMOND REPORT

July 24, 2024

IGI Report Number LG644474447

Description LABORATORY GROWN DIAMOND

Shape and Cutting Style ROUND BRILLIANT

Measurements 8.14 - 8.19 X 4.97 MM

**GRADING RESULTS** 

Carat Weight 2.02 CARATS

Color Grade

Clarity Grade VVS 2

Cut Grade IDEAL

### ADDITIONAL GRADING INFORMATION

Polish **EXCELLENT** 

Symmetry **EXCELLENT** 

Fluorescence NONE

Inscription(s) 1/3/1 LG644474447

Comments: This Laboratory Grown Diamond was created by Chemical Vapor Deposition (CVD) growth

process. Type IIa

## LG644474447

Report verification at igi.org

### **PROPORTIONS**





Sample Image Used

#### **CLARITY CHARACTERISTICS**



## **KEY TO SYMBOLS**

Red symbols indicate internal characteristics. Green symbols indicate external characteristics.

### **COLOR**

| DEF                    | G H I J                        | Faint                     | Very Light           | Light    |
|------------------------|--------------------------------|---------------------------|----------------------|----------|
| <b>CLARITY</b>         | VVS <sup>1 - 2</sup>           | VS <sup>1 - 2</sup>       | SI 1-2               | 11-3     |
| Internally<br>Flawless | Very Very<br>Slightly Included | Very<br>Slightly Included | Slightly<br>Included | Included |



© IGI 2020, International Gemological Institute

FD - 10 20





July 24, 2024

IGI Report Number LG644474447

Description LABORATORY GROWN DIAMOND

Shape and Cutting Style