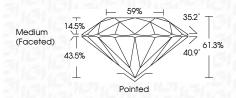

ristics. Green symbols indicate external characteristics.

# COLOR

| D E        | F G H I              | J Faint           | Very Light | Light    |
|------------|----------------------|-------------------|------------|----------|
| CLARITY    | ,                    |                   |            |          |
| IF         | VVS <sup>1 - 2</sup> | VS <sup>1-2</sup> | SI 1-2     | I 1-3    |
| Internally | Very Very            | Very              | Slightly   | Included |



© IGI 2020, International Gemological Institute

FD - 10 20





July 25, 2024

IGI Report Number LG644474602

Description LABORATORY GROWN DIAMOND

Shape and Cutting Style ROUND BRILLIANT

Measurements 7.04 - 7.09 X 4.32 MM

GRADING RESULTS

Carat Weight 1.33 CARAT

Color Grade D
Clarity Grade W\$2

Cut Grade IDEAL



#### ADDITIONAL GRADING INFORMATION

Polish EXCELLENT
Symmetry EXCELLENT

Fluorescence NONE Inscription(s) IGN LG644474602

Comments: As Grown - No indication of post-growth

treatment.

This Laboratory Grown Diamond was created by High Pressure High Temperature (HPHT) growth process.

Type II