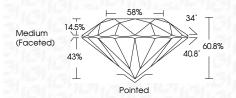

| Faint                     | Very Light           | Light    |
|------------------------|--------------------------------|---------------------------|----------------------|----------|
| <b>CLARITY</b>         | VVS <sup>1 - 2</sup>           | VS <sup>1 - 2</sup>       | SI 1-2               | 11-3     |
| Internally<br>Flawless | Very Very<br>Slightly Included | Very<br>Slightly Included | Slightly<br>Included | Included |



© IGI 2020, International Gemological Institute

FD - 10 20



August 30, 2024

IGI Report Number LG644479755

Description LABORATORY GROWN DIAMOND

Description DABORATORY GROWN DIAMON

Measurements 8.41 - 8.44 X 5.12 MM

ROUND BRILLIANT

**GRADING RESULTS** 

Shape and Cutting Style

Carat Weight 2.22 CARATS

Color Grade F

Clarity Grade VVS 2
Cut Grade IDEAL



#### ADDITIONAL GRADING INFORMATION

Polish EXCELLENT
Symmetry EXCELLENT

Fluorescence NONE

Inscription(s)

(G) LG644479755

Comments: This Laboratory Grown Diamond was

created by Chemical Vapor Deposition (CVD) growth process.

Type IIa