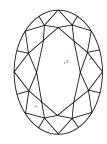

# **ELECTRONIC COPY**

### LABORATORY GROWN DIAMOND REPORT

July 18, 2024

IGI Report Number LG644483775

Description LABORATORY GROWN DIAMOND

Shape and Cutting Style OVAL BRILLIANT

Measurements 8.03 X 5.85 X 3.64 MM

**GRADING RESULTS** 

Carat Weight 1.08 CARAT

Color Grade

D

Clarity Grade VS 1

## ADDITIONAL GRADING INFORMATION

Polish **EXCELLENT** 

Symmetry **EXCELLENT** 

Fluorescence NONE

Inscription(s) (G644483775

Comments: This Laboratory Grown Diamond was created by Chemical Vapor Deposition (CVD) growth

process. Type IIa

# LG644483775

Report verification at igi.org

### **PROPORTIONS**





Sample Image Used

#### **CLARITY CHARACTERISTICS**





### **KEY TO SYMBOLS**

Red symbols indicate internal characteristics. Green symbols indicate external characteristics.

### COLOR

| DEF                    | G H I J                        | Faint                     | Very Light           | Light    |
|------------------------|--------------------------------|---------------------------|----------------------|----------|
| <b>CLARITY</b>         | VVS <sup>1 - 2</sup>           | VS <sup>1 - 2</sup>       | SI 1-2               | 11-3     |
| Internally<br>Flawless | Very Very<br>Slightly Included | Very<br>Slightly Included | Slightly<br>Included | Included |





© IGI 2020, International Gemological Institute

FD - 10 20





July 18, 2024

IGI Report Number LG644483775

Description LABORATORY GROWN DIAMOND

Measurements 8.03 X 5.