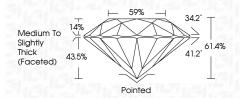

------------------|------|---------------------------|----------------------|----------|
| CLARITY                |     |                         |      |                           |                      |          |
| IF                     | V   | /S <sup>1 - 2</sup>     |      | VS <sup>1-2</sup>         | SI 1-2               | 1 1 - 3  |
| Internally<br>Flawless |     | ery Very<br>ghtly Inclu | uded | Very<br>Slightly Included | Slightly<br>Included | Included |



© IGI 2020, International Gemological Institute

FD - 10 20





July 24, 2024

IGI Report Number LG644484013

Description LABORATORY GROWN DIAMOND

Measurements 6.61 - 6.66 X 4.07 MM

ROUND BRILLIANT

**GRADING RESULTS** 

Shape and Cutting Style

Carat Weight 1.09 CARAT

Color Grade Clarity Grade VVS 2

Cut Grade IDEAL



#### ADDITIONAL GRADING INFORMATION

Polish **EXCELLENT** 

**EXCELLENT** Symmetry Fluorescence NONE

(G) LG644484013 Inscription(s)

Comments: This Laboratory Grown Diamond was created by Chemical Vapor Deposition (CVD) growth process.

Type IIa