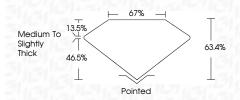

|                           |            |          |
| IF                     | VVS <sup>1 - 2</sup> | VS <sup>1-2</sup>         | SI 1-2     | 1 1-3    |
| Internally<br>Flawless | Very Very            | Very<br>Slightly Included | Slightly   | Included |



© IGI 2020, International Gemological Institute

THIS DOCUMENT WAS PRODUCED WITH THE FOLLOWING SECURITY MEASURES: SPECIAL DOCUMENT PAPER, INK SCREENS, WATERWARK BACKGROUND DESCHA, HOLOGRAM AND OTHER SCURITY FAILES NOT LISTED AND DO EXCEED DOCUMENT SCURITY MUSIFY GUIDELINES.



IGI Report Number LG644484298

Description LABORATORY GROWN DIAMOND

Shape and Cutting Style

Measurements

SQUARE EMERALD CUT

Measurements

8,99 X 8,71 X 5,52 MM

**GRADING RESULTS** 

Carat Weight 4.01 CARATS

Color Grade G
Clarity Grade V\$ 2



#### ADDITIONAL GRADING INFORMATION

Polish EXCELLENT
Symmetry EXCELLENT

Fluorescence NONE

Inscription(s)

Comments: This Laboratory Grown Diamond was created by Chemical Vapor Deposition (CVD) growth

process. Type IIa

FD - 10 20