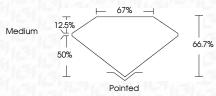

| 11.80 X 8.24 X 5.50 MM                                  |
| GRADING RESULTS     |                                                         |
| Carat Weight        | 4.70 CARATS                                             |
| Color Grade         | G                                                       |
| Clarity Grade       | VVS 2                                                   |
|                     |                                                         |
|                     |                                                         |
|                     |                                                         |
|                     |                                                         |
|                     |                                                         |



#### ADDITIONAL GRADING INFORMATION

| Polish                                                                        | EXCELLENT        |
|-------------------------------------------------------------------------------|------------------|
| Symmetry                                                                      | EXCELLENT        |
| Fluorescence                                                                  | NONE             |
| Inscription(s)                                                                | 1571 LG644484456 |
| Comments: This Laboratory<br>created by Chemical Vapo<br>process.<br>Type IIa |                  |