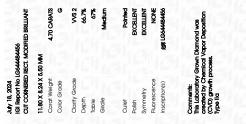

#### LABORATORY GROWN DIAMOND REPORT

| July 18, 2024                  |                                                |  |  |  |
|--------------------------------|------------------------------------------------|--|--|--|
| IGI Report Number              | LG644484456                                    |  |  |  |
| Description                    | LABORATORY GROWN DIAMOND                       |  |  |  |
| Shape and Cutting Style        | CUT CORNERED RECTANGULAR<br>MODIFIED BRILLIANT |  |  |  |
| Measurements                   | 11.80 X 8.24 X 5.50 MM                         |  |  |  |
| GRADING RESULTS                |                                                |  |  |  |
| Carat Weight                   | 4.70 CARATS                                    |  |  |  |
| Color Grade                    | G                                              |  |  |  |
| Clarity Grade                  | VVS 2                                          |  |  |  |
| ADDITIONAL GRADING INFORMATION |                                                |  |  |  |
| Polish                         | EXCELLENT                                      |  |  |  |

| Polish         | EXCELLENI       |
|----------------|-----------------|
| Symmetry       | EXCELLENT       |
| Fluorescence   | NONE            |
| Inscription(s) | 131 LG644484456 |
|                |                 |

Comments: This Laboratory Grown Diamond was created by Chemical Vapor Deposition (CVD) growth process. . Type Ila

# July 18, 2024

| 0 diy 10, 2024      |                                                         |
|---------------------|---------------------------------------------------------|
| IGI Report Number   | LG644484456                                             |
| Description         | LABORATORY GROWN DIAMOND                                |
| Shape and Cutting S | Style CUT CORNERED<br>RECTANGULAR MODIFIED<br>BRILLIANT |
| Measurements        | 11.80 X 8.24 X 5.50 MM                                  |
| GRADING RESULTS     |                                                         |
| Carat Weight        | 4.70 CARATS                                             |
| Color Grade         | G                                                       |
| Clarity Grade       | VVS 2                                                   |
|                     |                                                         |
|                     |                                                         |
|                     |                                                         |
|                     |                                                         |
|                     |                                                         |

#### ADDITIONAL GRADING INFORMATION

| Polish                                                                        | EXCELLENT        |
|-------------------------------------------------------------------------------|------------------|
| Symmetry                                                                      | EXCELLENT        |
| Fluorescence                                                                  | NONE             |
| Inscription(s)                                                                | 1571 LG644484456 |
| Comments: This Laboratory<br>created by Chemical Vapo<br>process.<br>Type IIa |                  |