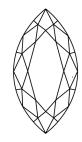

# **ELECTRONIC COPY**

## LABORATORY GROWN DIAMOND REPORT

July 18, 2024

IGI Report Number LG644484663

Description LABORATORY GROWN DIAMOND

Shape and Cutting Style MARQUISE BRILLIANT

Measurements 13.93 X 6.59 X 3.91 MM

**GRADING RESULTS** 

Carat Weight 2.05 CARATS

Color Grade

Clarity Grade VVS 1

## ADDITIONAL GRADING INFORMATION

Polish **EXCELLENT** 

Symmetry **EXCELLENT** 

Fluorescence NONE

Inscription(s) (3) LG644484663

Comments: This Laboratory Grown Diamond was created by Chemical Vapor Deposition (CVD) growth

process. Type IIa

## LG644484663

Report verification at igi.org

### **PROPORTIONS**





Sample Image Used

#### **CLARITY CHARACTERISTICS**





## **KEY TO SYMBOLS**

Red symbols indicate internal characteristics. Green symbols indicate external characteristics.

### COLOR

DEFGHIJ

| CLARITY                |                                |                           |                      |          |
|------------------------|--------------------------------|---------------------------|----------------------|----------|
| IF                     | VVS <sup>1 - 2</sup>           | VS <sup>1-2</sup>         | SI 1-2               | I 1-3    |
| Internally<br>Flawless | Very Very<br>Slightly Included | Very<br>Slightly Included | Slightly<br>Included | Included |





Light

Very Light

© IGI 2020, International Gemological Institute

FD - 10 20





IGI Report Number LG644484663

Description LABORATORY GROWN DIAMOND

Shape and