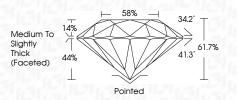

--------|---------------------------|----------------------|----------|
| CLARIT                 | Y |    |                     |               |                           |                      |          |
| IF                     |   | VV | /S <sup>1 - 2</sup> |               | VS <sup>1-2</sup>         | SI 1-2               | 1 1 - 3  |
| Internally<br>Flawless |   |    | ery Ve              | ry<br>ncluded | Very<br>Slightly Included | Slightly<br>Included | Included |



© IGI 2020, International Gemological Institute

FD - 10 20





IGI Report Number LG644485679

Description LABORATORY GROWN DIAMOND

Shape and Cutting Style ROUND BRILLIANT

Measurements 6.85 - 6.89 X 4.24 MM

GRADING RESULTS

Carat Weight 1.23 CARAT
Color Grade E

Clarity Grade VV\$ 2

Cut Grade IDEAL

rade IDEA



#### ADDITIONAL GRADING INFORMATION

Polish EXCELLENT
Symmetry EXCELLENT

Fluorescence NONE Inscription(s)

Comments: This Laboratory Grown Diamond was created by Chemical Vapor Deposition (CVD) growth

process. Type IIa