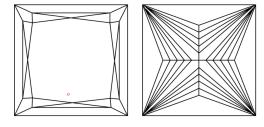

# **ELECTRONIC COPY**

## LABORATORY GROWN DIAMOND REPORT

July 18, 2024

IGI Report Number LG644486205

Description LABORATORY GROWN DIAMOND

Shape and Cutting Style PRINCESS CUT

Measurements 8.04 X 7.93 X 5.55 MM

**GRADING RESULTS** 

3.16 CARATS Carat Weight

Color Grade G

Clarity Grade VS 1

## ADDITIONAL GRADING INFORMATION

**EXCELLENT** Polish

**EXCELLENT** Symmetry

Fluorescence NONE

1/5/1 LG644486205 Inscription(s)

Comments: This Laboratory Grown Diamond was created by Chemical Vapor Deposition (CVD) growth

process. Type IIa

## LG644486205

Report verification at igi.org

## **PROPORTIONS**





Sample Image Used

#### **CLARITY CHARACTERISTICS**



# **KEY TO SYMBOLS**

Red symbols indicate internal characteristics. Green symbols indicate external characteristics.

## **COLOR**

| D E F                  | G H I J                        | Faint                     | Very Light           | Light    |
|------------------------|--------------------------------|---------------------------|----------------------|----------|
| CLARITY                |                                |                           |                      |          |
| IF.                    | WS <sup>1-2</sup>              | VS <sup>1-2</sup>         | SI 1-2               | 1-3      |
| Internally<br>Flawless | Very Very<br>Slightly Included | Very<br>Slightly Included | Slightly<br>Included | Included |



© IGI 2020, International Gemological Institute

FD