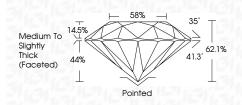

## LABORATORY GROWN DIAMOND REPORT

July 17, 2024

| off the second s |                          |  |  |  |
|--------------------------------------------------------------------------------------------------------------------------------------------------------------------------------------------------------------------------------------------------------------------------------------------------------------------------------------------------------------------------------------------------------------------------------------------------------------------------------------------------------------------------------------------------------------------------------------------------------------------------------------------------------------------------------------------------------------------------------------------------------------------------------------------------------------------------------------------------------------------------------------------------------------------------------------------------------------------------------------------------------------------------------------------------------------------------------------------------------------------------------------------------------------------------------------------------------------------------------------------------------------------------------------------------------------------------------------------------------------------------------------------------------------------------------------------------------------------------------------------------------------------------------------------------------------------------------------------------------------------------------------------------------------------------------------------------------------------------------------------------------------------------------------------------------------------------------------------------------------------------------------------------------------------------------------------------------------------------------------------------------------------------------------------------------------------------------------------------------------------------------|--------------------------|--|--|--|
| IGI Report Number                                                                                                                                                                                                                                                                                                                                                                                                                                                                                                                                                                                                                                                                                                                                                                                                                                                                                                                                                                                                                                                                                                                                                                                                                                                                                                                                                                                                                                                                                                                                                                                                                                                                                                                                                                                                                                                                                                                                                                                                                                                                                                              | LG644486294              |  |  |  |
| Description                                                                                                                                                                                                                                                                                                                                                                                                                                                                                                                                                                                                                                                                                                                                                                                                                                                                                                                                                                                                                                                                                                                                                                                                                                                                                                                                                                                                                                                                                                                                                                                                                                                                                                                                                                                                                                                                                                                                                                                                                                                                                                                    | LABORATORY GROWN DIAMOND |  |  |  |
| Shape and Cutting Style                                                                                                                                                                                                                                                                                                                                                                                                                                                                                                                                                                                                                                                                                                                                                                                                                                                                                                                                                                                                                                                                                                                                                                                                                                                                                                                                                                                                                                                                                                                                                                                                                                                                                                                                                                                                                                                                                                                                                                                                                                                                                                        | ROUND BRILLIANT          |  |  |  |
| Measurements                                                                                                                                                                                                                                                                                                                                                                                                                                                                                                                                                                                                                                                                                                                                                                                                                                                                                                                                                                                                                                                                                                                                                                                                                                                                                                                                                                                                                                                                                                                                                                                                                                                                                                                                                                                                                                                                                                                                                                                                                                                                                                                   | 8.07 - 8.11 X 5.02 MM    |  |  |  |
| GRADING RESULTS                                                                                                                                                                                                                                                                                                                                                                                                                                                                                                                                                                                                                                                                                                                                                                                                                                                                                                                                                                                                                                                                                                                                                                                                                                                                                                                                                                                                                                                                                                                                                                                                                                                                                                                                                                                                                                                                                                                                                                                                                                                                                                                |                          |  |  |  |
| Carat Weight                                                                                                                                                                                                                                                                                                                                                                                                                                                                                                                                                                                                                                                                                                                                                                                                                                                                                                                                                                                                                                                                                                                                                                                                                                                                                                                                                                                                                                                                                                                                                                                                                                                                                                                                                                                                                                                                                                                                                                                                                                                                                                                   | 2.02 CARATS              |  |  |  |
| Color Grade                                                                                                                                                                                                                                                                                                                                                                                                                                                                                                                                                                                                                                                                                                                                                                                                                                                                                                                                                                                                                                                                                                                                                                                                                                                                                                                                                                                                                                                                                                                                                                                                                                                                                                                                                                                                                                                                                                                                                                                                                                                                                                                    | D                        |  |  |  |
| Clarity Grade                                                                                                                                                                                                                                                                                                                                                                                                                                                                                                                                                                                                                                                                                                                                                                                                                                                                                                                                                                                                                                                                                                                                                                                                                                                                                                                                                                                                                                                                                                                                                                                                                                                                                                                                                                                                                                                                                                                                                                                                                                                                                                                  | VVS 2                    |  |  |  |
| Cut Grade                                                                                                                                                                                                                                                                                                                                                                                                                                                                                                                                                                                                                                                                                                                                                                                                                                                                                                                                                                                                                                                                                                                                                                                                                                                                                                                                                                                                                                                                                                                                                                                                                                                                                                                                                                                                                                                                                                                                                                                                                                                                                                                      | IDEAL                    |  |  |  |
| ADDITIONAL GRADING INFORMATION                                                                                                                                                                                                                                                                                                                                                                                                                                                                                                                                                                                                                                                                                                                                                                                                                                                                                                                                                                                                                                                                                                                                                                                                                                                                                                                                                                                                                                                                                                                                                                                                                                                                                                                                                                                                                                                                                                                                                                                                                                                                                                 |                          |  |  |  |
| Polish                                                                                                                                                                                                                                                                                                                                                                                                                                                                                                                                                                                                                                                                                                                                                                                                                                                                                                                                                                                                                                                                                                                                                                                                                                                                                                                                                                                                                                                                                                                                                                                                                                                                                                                                                                                                                                                                                                                                                                                                                                                                                                                         | EXCELLENT                |  |  |  |
| Symmetry                                                                                                                                                                                                                                                                                                                                                                                                                                                                                                                                                                                                                                                                                                                                                                                                                                                                                                                                                                                                                                                                                                                                                                                                                                                                                                                                                                                                                                                                                                                                                                                                                                                                                                                                                                                                                                                                                                                                                                                                                                                                                                                       | EXCELLENT                |  |  |  |
|                                                                                                                                                                                                                                                                                                                                                                                                                                                                                                                                                                                                                                                                                                                                                                                                                                                                                                                                                                                                                                                                                                                                                                                                                                                                                                                                                                                                                                                                                                                                                                                                                                                                                                                                                                                                                                                                                                                                                                                                                                                                                                                                |                          |  |  |  |

NONE

131 LG644486294

PROPORTIONS

LG644486294

Report verification at igi.org

Sample Image Used

July 17, 2024

| IGI Report Number | LG644486294              |
|-------------------|--------------------------|
| Description       | LABORATORY GROWN DIAMOND |
| Shape and Cutting | Style ROUND BRILLIANT    |
| Measurements      | 8.07 - 8.11 X 5.02 MM    |
| GRADING RESULTS   |                          |
| Carat Weight      | 2.02 CARATS              |
| Color Grade       | D                        |
| Clarity Grade     | VVS 2                    |
| Cut Grade         | IDEAL                    |