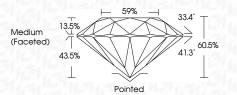

| Faint                     | Very Light | Light    |
|------------------------|----------------------|---------------------------|------------|----------|
| CLARITY                |                      |                           |            |          |
| IF                     | VVS <sup>1 - 2</sup> | VS <sup>1-2</sup>         | SI 1-2     | 1 1-3    |
| Internally<br>Flawless | Very Very            | Very<br>Slightly Included | Slightly   | Included |



1975

© IGI 2020, International Gemological Institute

FD - 10 20





IGI Report Number LG644486566

Description LABORATORY GROWN DIAMOND

Shape and Cutting Style ROUND BRILLIANT

Measurements 8.16 - 8.23 X 4.96 MM

GRADING RESULTS

Carat Weight 2.02 CARATS

Color Grade D

Clarity Grade VS 2
Cut Grade IDEAL

[일인] 6 [일인] 6 [일인



#### ADDITIONAL GRADING INFORMATION

Polish EXCELLENT
Symmetry EXCELLENT

Fluorescence NONE Inscription(s) ISI LG644486566

Comments: This Laboratory Grown Diamond was created by Chemical Vapor Deposition (CVD) growth

process. Type IIa