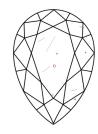

# **ELECTRONIC COPY**

### LABORATORY GROWN DIAMOND REPORT

July 23, 2024

IGI Report Number LG644487221

Description LABORATORY GROWN DIAMOND

Shape and Cutting Style PEAR BRILLIANT

Measurements 19.78 X 12.34 X 7.83 MM

**GRADING RESULTS** 

Carat Weight 11.34 CARATS

Color Grade

Clarity Grade VS 2

## ADDITIONAL GRADING INFORMATION

**EXCELLENT** Polish

**EXCELLENT** Symmetry

Fluorescence NONE

1/到 LG644487221 Inscription(s)

Comments: This Laboratory Grown Diamond was created by Chemical Vapor Deposition (CVD) growth

process. Type IIa

## LG644487221

Report verification at igi.org

### **PROPORTIONS**





Sample Image Used

#### **CLARITY CHARACTERISTICS**





### **KEY TO SYMBOLS**

Red symbols indicate internal characteristics. Green symbols indicate external characteristics.

### **COLOR**

| DEF                    | G H I J                        | Faint                     | Very Light           | Light    |
|------------------------|--------------------------------|---------------------------|----------------------|----------|
| <b>CLARITY</b>         | VVS <sup>1 - 2</sup>           | VS <sup>1 - 2</sup>       | SI 1-2               | 11-3     |
| Internally<br>Flawless | Very Very<br>Slightly Included | Very<br>Slightly Included | Slightly<br>Included | Included |





© IGI 2020, International Gemological Institute

FD - 10 20





July 23, 2024

IGI Report Number LG644487221

Description LABORATORY GROWN DIAMOND

Shape and Cutting