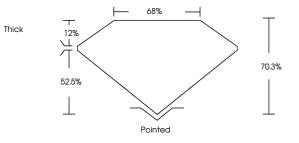

## **ELECTRONIC COPY**

## LABORATORY GROWN DIAMOND REPORT

July 18, 2024

IGI Report Number LG644488438

Description LABORATORY GROWN DIAMOND

Shape and Cutting Style CUT CORNERED RECTANGULAR

MODIFIED BRILLIANT

D

Measurements 6.84 X 4.85 X 3.41 MM

**GRADING RESULTS** 

Carat Weight 1.00 CARAT

Color Grade

Clarity Grade VS 1

## ADDITIONAL GRADING INFORMATION

**EXCELLENT** Polish

Symmetry **EXCELLENT** 

NONE Fluorescence

1/5/1 LG644488438 Inscription(s)

Comments: This Laboratory Grown Diamond was created by Chemical Vapor Deposition (CVD) growth

process. Type IIa

## LG644488438 Report verification at igi.org

# **PROPORTIONS**



www.igi.org



Sample Image Used

## **COLOR**

| D E F                  | G H I                        | J Faint                      | Very Light           | Light    |
|------------------------|------------------------------|------------------------------|----------------------|----------|
| CLARITY                |                              |                              |                      |          |
| IF                     | VVS <sup>1 - 2</sup>         | VS <sup>1-2</sup>            | SI 1-2               | I 1-3    |
| Internally<br>Flawless | Very Very<br>Slightly Includ | Very<br>ed Slightly Included | Slightly<br>Included | Included |



© IGI 2020, International Gemological Institute

FD - 10 20





July 18, 2024

IGI Report Number LG644488438

Description LABORATOR