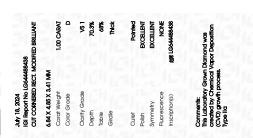

## LABORATORY GROWN DIAMOND REPORT

July 18, 2024

IGI Report Number LG644488438

Description LABORATORY GROWN DIAMOND

Shape and Cutting Style CUT CORNERED RECTANGULAR

MODIFIED BRILLIANT

D

Measurements 6.84 X 4.85 X 3.41 MM

**GRADING RESULTS** 

Carat Weight 1.00 CARAT

Color Grade

Clarity Grade VS 1

## ADDITIONAL GRADING INFORMATION

**EXCELLENT** Polish

Symmetry **EXCELLENT** 

NONE Fluorescence

1/5/1 LG644488438 Inscription(s)

Comments: This Laboratory Grown Diamond was created by Chemical Vapor Deposition (CVD) growth

process. Type IIa