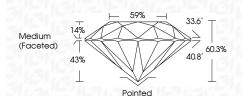

## LABORATORY GROWN DIAMOND REPORT

July 18, 2024

IGI Report Number LG644488663

Description LABORATORY GROWN DIAMOND

Shape and Cutting Style ROUND BRILLIANT

Measurements 8.26 - 8.28 X 4.99 MM

**GRADING RESULTS** 

Carat Weight 2.09 CARATS

Color Grade

Е

Clarity Grade VVS 2

Cut Grade **IDEAL** 

## **PROPORTIONS**

Sample Image Used