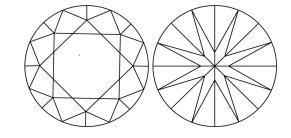

# **ELECTRONIC COPY**

### LABORATORY GROWN DIAMOND REPORT

July 18, 2024

IGI Report Number LG644488687

Description LABORATORY GROWN DIAMOND

Shape and Cutting Style ROUND BRILLIANT

Measurements 8.16 - 8.18 X 4.94 MM

**GRADING RESULTS** 

Carat Weight 2.02 CARATS

Color Grade

Clarity Grade VV\$ 2

Cut Grade IDEAL

### ADDITIONAL GRADING INFORMATION

Polish **EXCELLENT** 

Symmetry **EXCELLENT** 

Fluorescence NONE

Inscription(s) 1/5/1 LG644488687

Comments: This Laboratory Grown Diamond was created by Chemical Vapor Deposition (CVD) growth

process. Type IIa

# LG644488687

Report verification at igi.org

### **PROPORTIONS**





Sample Image Used

#### **CLARITY CHARACTERISTICS**



## **KEY TO SYMBOLS**

Red symbols indicate internal characteristics. Green symbols indicate external characteristics.

### **COLOR**

DEFGHIJ

| CLARITY                |                                |                           |                      |          |
|------------------------|--------------------------------|---------------------------|----------------------|----------|
| IF                     | WS <sup>1-2</sup>              | VS <sup>1-2</sup>         | SI 1-2               | I 1-3    |
| Internally<br>Flawless | Very Very<br>Slightly Included | Very<br>Slightly Included | Slightly<br>Included | Included |



Light

Very Light

© IGI 2020, International Gemological Institute

FD - 10 20





IGI Report Number LG644488687

Description LABORATORY GROWN DIAMOND

Shape and