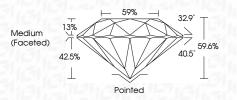

| G H I J                        | Faint                     | Very Light           | Light    |
|------------------------|--------------------------------|---------------------------|----------------------|----------|
| <b>CLARITY</b>         | VVS <sup>1 - 2</sup>           | VS <sup>1 - 2</sup>       | SI 1-2               | 11-3     |
| Internally<br>Flawless | Very Very<br>Slightly Included | Very<br>Slightly Included | Slightly<br>Included | Included |



© IGI 2020, International Gemological Institute

FD - 10 20





July 18, 2024

IGI Report Number LG644488695

Description LABORATORY GROWN DIAMOND

Shape and Cutting Style ROUND BRILLIANT

Measurements 8.18 - 8.22 X 4.88 MM

GRADING RESULTS

Carat Weight 2.01 CARATS

Color Grade E
Clarity Grade V\$ 1

Cut Grade IDEAL



#### ADDITIONAL GRADING INFORMATION

Polish EXCELLENT
Symmetry EXCELLENT

Fluorescence NONE

Inscription(s) IG644488695

Comments: This Laboratory Grown Diamond was created by Chemical Vapor Deposition (CVD) growth process.

Type IIa