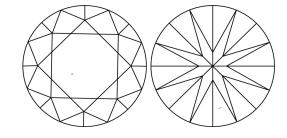

# **ELECTRONIC COPY**

### LABORATORY GROWN DIAMOND REPORT

July 18, 2024

IGI Report Number LG644488695

Description LABORATORY GROWN DIAMOND

Shape and Cutting Style ROUND BRILLIANT

Measurements 8.18 - 8.22 X 4.88 MM

**GRADING RESULTS** 

Carat Weight 2.01 CARATS

Color Grade

Ε

Clarity Grade VS 1

Cut Grade IDEAL

### ADDITIONAL GRADING INFORMATION

Polish **EXCELLENT** 

Symmetry **EXCELLENT** 

Fluorescence NONE

Inscription(s) (43) LG644488695

Comments: This Laboratory Grown Diamond was created by Chemical Vapor Deposition (CVD) growth process.

Type IIa

## LG644488695

Report verification at igi.org

### **PROPORTIONS**





Sample Image Used

#### **CLARITY CHARACTERISTICS**



## **KEY TO SYMBOLS**

Red symbols indicate internal characteristics. Green symbols indicate external characteristics.

### **COLOR**

| DEF                    | G H I J                        | Faint                     | Very Light           | Light    |
|------------------------|--------------------------------|---------------------------|----------------------|----------|
| <b>CLARITY</b>         | VVS <sup>1 - 2</sup>           | VS <sup>1 - 2</sup>       | SI 1-2               | 11-3     |
| Internally<br>Flawless | Very Very<br>Slightly Included | Very<br>Slightly Included | Slightly<br>Included | Included |



© IGI 2020, International Gemological Institute

FD - 10 20





July 18, 2024

IGI Report Number LG644488695

Description LABORATORY GROWN DIAMOND

Shape and Cutting Style