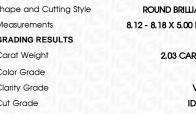

## PROPORTIONS

| July 18, 2024           |                          |
|-------------------------|--------------------------|
| IGI Report Number       | LG644488819              |
| Description             | LABORATORY GROWN DIAMOND |
| Shape and Cutting Style | ROUND BRILLIANT          |
| Measurements            | 8.12 - 8.18 X 5.00 MM    |
| GRADING RESULTS         |                          |
| Carat Weight            | 2.03 CARATS              |
| Color Grade             | E                        |
| Clarity Grade           | VS 1                     |
| Cut Grade               | IDEAL                    |
|                         |                          |

## July 18 2024

| July 10, 2024    |                          |
|------------------|--------------------------|
| IGI Report Numbe | er LG644488819           |
| Description      | LABORATORY GROWN DIAMOND |
| Shape and Cuttin | g Style ROUND BRILLIANT  |
| Measurements     | 8.12 - 8.18 X 5.00 MM    |
| GRADING RESULT   | rs                       |
| Carat Weight     | 2.03 CARATS              |
| Color Grade      | E                        |
| Clarity Grade    | VS 1                     |
| Cut Grade        | IDEAL                    |
|                  |                          |