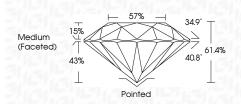

## PROPORTIONS

| July 18, 2024           |                          |
|-------------------------|--------------------------|
| IGI Report Number       | LG644488819              |
| Description             | LABORATORY GROWN DIAMOND |
| Shape and Cutting Style | ROUND BRILLIANT          |
| Measurements            | 8.12 - 8.18 X 5.00 MM    |
| GRADING RESULTS         |                          |
| Carat Weight            | 2.03 CARATS              |
| Color Grade             | E                        |
| Clarity Grade           | VS 1                     |
| Cut Grade               | IDEAL                    |
|                         |                          |

## July 18 2024

| July 10, 2024    |                          |
|------------------|--------------------------|
| IGI Report Numbe | er LG644488819           |
| Description      | LABORATORY GROWN DIAMOND |
| Shape and Cuttin | g Style ROUND BRILLIANT  |
| Measurements     | 8.12 - 8.18 X 5.00 MM    |
| GRADING RESULT   | rs                       |
| Carat Weight     | 2.03 CARATS              |
| Color Grade      | E                        |
| Clarity Grade    | VS 1                     |
| Cut Grade        | IDEAL                    |
|                  |                          |