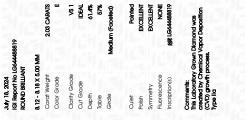

## PROPORTIONS

| July 18, 2024           |                          |
|-------------------------|--------------------------|
| IGI Report Number       | LG644488819              |
| Description             | LABORATORY GROWN DIAMOND |
| Shape and Cutting Style | ROUND BRILLIANT          |
| Measurements            | 8.12 - 8.18 X 5.00 MM    |
| GRADING RESULTS         |                          |
| Carat Weight            | 2.03 CARATS              |
| Color Grade             | E                        |
| Clarity Grade           | VS 1                     |
| Cut Grade               | IDEAL                    |
|                         |                          |

#### ADDITIONAL GRADING INFORMATION

| Polish         | EXCELLENT        |
|----------------|------------------|
| Symmetry       | EXCELLENT        |
| Fluorescence   | NONE             |
| Inscription(s) | 1671 LG644488819 |

Comments: This Laboratory Grown Diamond was created by Chemical Vapor Deposition (CVD) growth process. Type IIa

LG644488819

Report verification at igi.org

Sample Image Used

## July 18 2024

| July 10, 2024    |                          |
|------------------|--------------------------|
| IGI Report Numbe | er LG644488819           |
| Description      | LABORATORY GROWN DIAMOND |
| Shape and Cuttin | g Style ROUND BRILLIANT  |
| Measurements     | 8.12 - 8.18 X 5.00 MM    |
| GRADING RESULT   | rs                       |
| Carat Weight     | 2.03 CARATS              |
| Color Grade      | E                        |
| Clarity Grade    | VS 1                     |
| Cut Grade        | IDEAL                    |
|                  |                          |

#### ADDITIONAL GRADING INFORMATION

| Polish                                                                       | EXCELLENT                                         |
|------------------------------------------------------------------------------|---------------------------------------------------|
| Symmetry                                                                     | EXCELLENT                                         |
| Fluorescence                                                                 | NONE                                              |
| Inscription(s)                                                               | (G) LG644488819                                   |
| Comments: This Laboratory<br>created by Chemical Vap<br>process.<br>Type IIa | r Grown Diamond was<br>or Deposition (CVD) growth |