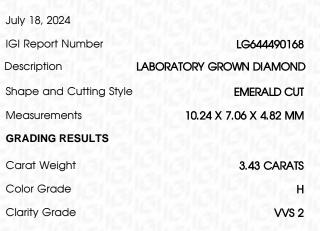

# July 18, 2024

| IGI Report Number | LG644490168              |  |
|-------------------|--------------------------|--|
| Description       | LABORATORY GROWN DIAMOND |  |
| Shape and Cutting | Style EMERALD CUT        |  |
| Measurements      | 10.24 X 7.06 X 4.82 MM   |  |
| GRADING RESULTS   |                          |  |
| Carat Weight      | 3.43 CARATS              |  |
| Color Grade       | н                        |  |
| Clarity Grade     | VVS 2                    |  |
|                   |                          |  |