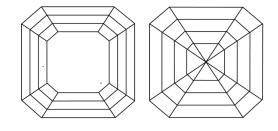

# **ELECTRONIC COPY**

### LABORATORY GROWN DIAMOND REPORT

July 19, 2024

IGI Report Number LG644490830

Description LABORATORY GROWN DIAMOND

Shape and Cutting Style SQUARE EMERALD CUT

Measurements 9.25 X 9.16 X 6.11 MM

**GRADING RESULTS** 

Carat Weight 4.75 CARATS

Color Grade G

Clarity Grade VS 1

### ADDITIONAL GRADING INFORMATION

**EXCELLENT** Polish

**EXCELLENT** Symmetry

Fluorescence NONE

1/5/1 LG644490830 Inscription(s)

Comments: This Laboratory Grown Diamond was created by Chemical Vapor Deposition (CVD) growth

process. Type IIa

## LG644490830

Report verification at igi.org

### **PROPORTIONS**





Sample Image Used

#### **CLARITY CHARACTERISTICS**



### **KEY TO SYMBOLS**

Red symbols indicate internal characteristics. Green symbols indicate external characteristics.

## **COLOR**

| D E F                  | G H I J                        | Faint                     | Very Light           | Light    |
|------------------------|--------------------------------|---------------------------|----------------------|----------|
|                        |                                |                           | 7                    |          |
| CLARITY                |                                |                           |                      |          |
| IF                     | WS <sup>1 - 2</sup>            | VS <sup>1-2</sup>         | SI 1-2               | I 1-3    |
| Internally<br>Flawless | Very Very<br>Slightly Incl