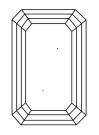

# **ELECTRONIC COPY**

### LABORATORY GROWN DIAMOND REPORT

July 31, 2024

IGI Report Number LG644493339

Description LABORATORY GROWN DIAMOND

Shape and Cutting Style EMERALD CUT

Measurements 7.94 X 5.36 X 3.61 MM

**GRADING RESULTS** 

Carat Weight 1.50 CARAT

Color Grade FANCY INTENSE PINK

Clarity Grade V\$ 1

## ADDITIONAL GRADING INFORMATION

Polish **EXCELLENT** 

Symmetry **EXCELLENT** 

Fluorescence SLIGHT

Inscription(s) (3) LG644493339

Comments: This Laboratory Grown Diamond was created by Chemical Vapor Deposition (CVD) growth

process.

Indications of post-growth treatment.

## LG644493339

Report verification at igi.org

### **PROPORTIONS**





Sample Image Used

#### **CLARITY CHARACTERISTICS**





### **KEY TO SYMBOLS**

Red symbols indicate internal characteristics. Green symbols indicate external characteristics.

### COLOR

| D E F                  | G H I J                        | Faint                     | Very Light           | Light    |
|------------------------|--------------------------------|---------------------------|----------------------|----------|
| CLARITY                |                                |                           |                      |          |
| IF                     | WS <sup>1 - 2</sup>            | VS <sup>1-2</sup>         | SI 1-2               | I 1-3    |
| Internally<br>Flawless | Very Very<br>Slightly Included | Very<br>Slightly Included | Slightly<br>Included | Included |





© IGI 2020, International Gemological Institute