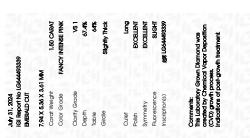

### LABORATORY GROWN DIAMOND REPORT

July 31, 2024

IGI Report Number LG644493339

Description LABORATORY GROWN DIAMOND

Shape and Cutting Style EMERALD CUT

Measurements 7.94 X 5.36 X 3.61 MM

**GRADING RESULTS** 

Carat Weight 1.50 CARAT

Color Grade FANCY INTENSE PINK

Clarity Grade V\$ 1

## ADDITIONAL GRADING INFORMATION

Polish **EXCELLENT** 

Symmetry **EXCELLENT** 

Fluorescence SLIGHT

Inscription(s) (3) LG644493339

Comments: This Laboratory Grown Diamond was created by Chemical Vapor Deposition (CVD) growth

© IGI 2020, International Gemological Institute

FD - 10 20

July 31, 2024

IGI Report Number LG644493339

Description LABORATORY GROWN DIAMOND

Measurements 7.94 X 5.36 X 3.61 MM

EMERALD CUT

**GRADING RESULTS** 

Shape and Cutting Style

Carat Weight 1.50 CARAT

Color Grade FANCY INTENSE PINK
Clarity Grade V\$ 1

#### ADDITIONAL GRADING INFORMATION

Polish **EXCELLENT** 

Symmetry **EXCELLENT**Fluorescence **SLIGHT** 

Inscription(s)

Comments: This Laboratory Grown Diamond was created by Chemical Vapor Deposition (CVD) growth process.