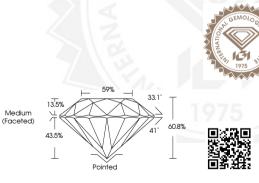

#### August 3, 2024

| -                                                 |                  |  |
|---------------------------------------------------|------------------|--|
| IGI Report Number                                 | LG644493452      |  |
| ROUND BRILLIANT                                   |                  |  |
| LABORATORY GROWN DIAMOND<br>6.28 - 6.32 X 3.83 MM |                  |  |
|                                                   |                  |  |
| Color Grade                                       | E                |  |
| Clarity Grade                                     | VS 1             |  |
| Cut Grade                                         | IDEAL            |  |
| Polish                                            | EXCELLENT        |  |
| Symmetry                                          | EXCELLENT        |  |
| Fluorescence                                      | NONE             |  |
|                                                   | 1571 LG644493452 |  |
| Comments: This La                                 |                  |  |
| Diamond was crea                                  |                  |  |
| Chemical Vapor Deposition (CVD)                   |                  |  |
| growth process. Ty                                | pe lla           |  |

#### LABORATORY GROWN DIAMOND 6.28 - 6.32 X 3.83 MM Carat Weight 0.93 CARAT Color Grade Clarity Grade VS 1 Cut Grade IDEAL Polish

EXCELLENT EXCELLENT Symmetry Fluorescence NONE 151 LG644493452 Inscription(s) Comments: This Laboratory Grown Diamond was created by Chemical Vapor Deposition (CVD) growth process. Type IIa