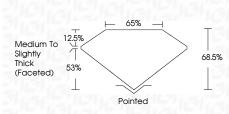

### PROPORTIONS

**CLARITY CHARACTERISTICS** 

**KEY TO SYMBOLS** 

Red symbols indicate internal characteristics. Green symbols indicate external characteristics.

Sample Image Used