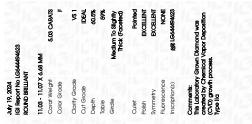

## July 19, 2024

| oul, 17, 2021         |                          |
|-----------------------|--------------------------|
| IGI Report Number     | LG644494623              |
| Description           | LABORATORY GROWN DIAMOND |
| Shape and Cutting Sty | /le ROUND BRILLIANT      |
| Measurements          | 11.03 - 11.07 X 6.68 MM  |
| GRADING RESULTS       |                          |
| Carat Weight          | 5.03 CARATS              |
| Color Grade           | F                        |
| Clarity Grade         | VS 1                     |
| Cut Grade             | IDEAL                    |
|                       |                          |

59% 33.4° 13.59 Medium To Slightly 60.5% Thick 40.9° 43% (Faceted) Pointed

#### ADDITIONAL GRADING INFORMATION

| Polish                                                                       | EXCELLENT                                         |
|------------------------------------------------------------------------------|---------------------------------------------------|
| Symmetry                                                                     | EXCELLENT                                         |
| Fluorescence                                                                 | NONE                                              |
| Inscription(s)                                                               | (651) LG644494623                                 |
| Comments: This Laboratory<br>created by Chemical Vap<br>process.<br>Type IIa | r Grown Diamond was<br>or Deposition (CVD) growth |