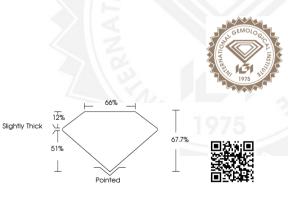

# LABORATORY GROWN DIAMOND REPORT

| July 22, 2024             |                                                                                                                                                                                                                                                                                                                                                                                                                                                                                                                                                                                                                                                                                                                                                                                                                                                                                                                                                                                                                                                                                                                                                                                                                                                                                                                                                                                                                                                                                                                                                                                                                                                                                                                                                                                                                                                                                                                                                                                                                                                                                                                                |
|---------------------------|--------------------------------------------------------------------------------------------------------------------------------------------------------------------------------------------------------------------------------------------------------------------------------------------------------------------------------------------------------------------------------------------------------------------------------------------------------------------------------------------------------------------------------------------------------------------------------------------------------------------------------------------------------------------------------------------------------------------------------------------------------------------------------------------------------------------------------------------------------------------------------------------------------------------------------------------------------------------------------------------------------------------------------------------------------------------------------------------------------------------------------------------------------------------------------------------------------------------------------------------------------------------------------------------------------------------------------------------------------------------------------------------------------------------------------------------------------------------------------------------------------------------------------------------------------------------------------------------------------------------------------------------------------------------------------------------------------------------------------------------------------------------------------------------------------------------------------------------------------------------------------------------------------------------------------------------------------------------------------------------------------------------------------------------------------------------------------------------------------------------------------|
| IGI Report Number         | LG644494804                                                                                                                                                                                                                                                                                                                                                                                                                                                                                                                                                                                                                                                                                                                                                                                                                                                                                                                                                                                                                                                                                                                                                                                                                                                                                                                                                                                                                                                                                                                                                                                                                                                                                                                                                                                                                                                                                                                                                                                                                                                                                                                    |
| Description               | LABORATORY GROWN DIAMOND                                                                                                                                                                                                                                                                                                                                                                                                                                                                                                                                                                                                                                                                                                                                                                                                                                                                                                                                                                                                                                                                                                                                                                                                                                                                                                                                                                                                                                                                                                                                                                                                                                                                                                                                                                                                                                                                                                                                                                                                                                                                                                       |
| Shape and Cutting Style   | CUT CORNERED RECTANGULAR MODIFIED<br>BRILLIANT                                                                                                                                                                                                                                                                                                                                                                                                                                                                                                                                                                                                                                                                                                                                                                                                                                                                                                                                                                                                                                                                                                                                                                                                                                                                                                                                                                                                                                                                                                                                                                                                                                                                                                                                                                                                                                                                                                                                                                                                                                                                                 |
| Measurements              | 6.18 X 4.31 X 2.92 MM                                                                                                                                                                                                                                                                                                                                                                                                                                                                                                                                                                                                                                                                                                                                                                                                                                                                                                                                                                                                                                                                                                                                                                                                                                                                                                                                                                                                                                                                                                                                                                                                                                                                                                                                                                                                                                                                                                                                                                                                                                                                                                          |
| GRADING RESULTS           |                                                                                                                                                                                                                                                                                                                                                                                                                                                                                                                                                                                                                                                                                                                                                                                                                                                                                                                                                                                                                                                                                                                                                                                                                                                                                                                                                                                                                                                                                                                                                                                                                                                                                                                                                                                                                                                                                                                                                                                                                                                                                                                                |
| Carat Weight              | 0.66 CARAT                                                                                                                                                                                                                                                                                                                                                                                                                                                                                                                                                                                                                                                                                                                                                                                                                                                                                                                                                                                                                                                                                                                                                                                                                                                                                                                                                                                                                                                                                                                                                                                                                                                                                                                                                                                                                                                                                                                                                                                                                                                                                                                     |
| Color Grade               | I CALL IN THE REAL PROPERTY OF |
| Clarity Grade             | VVS 2                                                                                                                                                                                                                                                                                                                                                                                                                                                                                                                                                                                                                                                                                                                                                                                                                                                                                                                                                                                                                                                                                                                                                                                                                                                                                                                                                                                                                                                                                                                                                                                                                                                                                                                                                                                                                                                                                                                                                                                                                                                                                                                          |
| ADDITIONAL GRADING IN     | FORMATION                                                                                                                                                                                                                                                                                                                                                                                                                                                                                                                                                                                                                                                                                                                                                                                                                                                                                                                                                                                                                                                                                                                                                                                                                                                                                                                                                                                                                                                                                                                                                                                                                                                                                                                                                                                                                                                                                                                                                                                                                                                                                                                      |
| Polish                    | EXCELLENT                                                                                                                                                                                                                                                                                                                                                                                                                                                                                                                                                                                                                                                                                                                                                                                                                                                                                                                                                                                                                                                                                                                                                                                                                                                                                                                                                                                                                                                                                                                                                                                                                                                                                                                                                                                                                                                                                                                                                                                                                                                                                                                      |
| Symmetry                  | EXCELLENT                                                                                                                                                                                                                                                                                                                                                                                                                                                                                                                                                                                                                                                                                                                                                                                                                                                                                                                                                                                                                                                                                                                                                                                                                                                                                                                                                                                                                                                                                                                                                                                                                                                                                                                                                                                                                                                                                                                                                                                                                                                                                                                      |
| Fluorescence              | NONE                                                                                                                                                                                                                                                                                                                                                                                                                                                                                                                                                                                                                                                                                                                                                                                                                                                                                                                                                                                                                                                                                                                                                                                                                                                                                                                                                                                                                                                                                                                                                                                                                                                                                                                                                                                                                                                                                                                                                                                                                                                                                                                           |
| Inscription(s)            | 1571 LG644494804                                                                                                                                                                                                                                                                                                                                                                                                                                                                                                                                                                                                                                                                                                                                                                                                                                                                                                                                                                                                                                                                                                                                                                                                                                                                                                                                                                                                                                                                                                                                                                                                                                                                                                                                                                                                                                                                                                                                                                                                                                                                                                               |
| Comments: This Laboratory | Grown Diamond was created by                                                                                                                                                                                                                                                                                                                                                                                                                                                                                                                                                                                                                                                                                                                                                                                                                                                                                                                                                                                                                                                                                                                                                                                                                                                                                                                                                                                                                                                                                                                                                                                                                                                                                                                                                                                                                                                                                                                                                                                                                                                                                                   |

#### July 22, 2024

| IGI Report Numbe                                      | or LG644494804 |  |
|-------------------------------------------------------|----------------|--|
| CUT CORNERED RECTANGULAR<br>MODIFIED BRILLIANT        |                |  |
| LABORATORY GROWN DIAMOND                              |                |  |
| 6.18 X 4.31 X 2.92 MM                                 |                |  |
| Carat Weight                                          | 0.66 CARAT     |  |
| Color Grade                                           | E              |  |
| Clarity Grade                                         | VVS 2          |  |
| Polish                                                | EXCELLENT      |  |
| Symmetry                                              | EXCELLENT      |  |
| Fluorescence                                          | NONE           |  |
| Inscription(s)                                        | 低到 LG644494804 |  |
| Comments: This L<br>Diamond was cre<br>Chemical Vapor |                |  |

July 22, 2024

arowth process. Type IIa

IGI Report Number LG644494804 CUT CORNERED RECTANGULAR MODIFIED BRILLIANT LABORATORY GROWN DIAMOND 6.18 X 4.31 X 2.92 MM Carat Weight 0.66 CARAT Color Grade Clarity Grade VVS 2 Polish EXCELLENT EXCELLENT Symmetry NONE Fluorescence (151) LG644494804 Inscription(s) Comments: This Laboratory Grown Diamond was created by Chemical Vapor Deposition (CVD) growth process. Type IIa