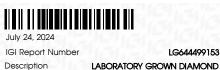

## LABORATORY GROWN DIAMOND REPORT

July 24, 2024

| IGI Report Number       | LG644499153                                    |  |
|-------------------------|------------------------------------------------|--|
| Description             | LABORATORY GROWN DIAMOND                       |  |
| Shape and Cutting Style | CUT CORNERED RECTANGULAR<br>MODIFIED BRILLIANT |  |
| Measurements            | 7.94 X 5.67 X 3.87 MM                          |  |
| GRADING RESULTS         |                                                |  |
| Carat Weight            | 1.52 CARAT                                     |  |
| Color Grade             | D                                              |  |
| Clarity Grade           | VVS 2                                          |  |
|                         |                                                |  |