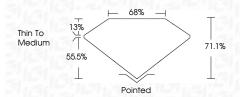

--|
| CLARITY                |                     |                           |            |          |
| IF                     | WS <sup>1 - 2</sup> | VS <sup>1-2</sup>         | SI 1-2     | 1 1 - 3  |
| Internally<br>Flawless | Very Very           | Very<br>Slightly Included | Slightly   | Included |



THIS DOCUMENT WAS PRODUCED WITH THE FOLLOWING SECURITY MEASURES: SPECIAL DOCUMENT PAPER, INK SCREENS, WATERMARK
BACKGROUND DESIGNS, HOLOGRAM AND OTHER SECURITY FEATURES NOT LISTED AND DO EXCRED DOCUMENT SECURITY INDUSTRY GUIDELINES.

© IGI 2020, International Gemological Institute



LG644499157 Description LABORATORY GROWN DIAMOND

Shape and Cutting Style PRINCESS CUT Measurements 6.86 X 6.82 X 4.85 MM

**GRADING RESULTS** 

Carat Weight 2.01 CARATS

Color Grade D Clarity Grade VS 1



#### ADDITIONAL GRADING INFORMATION

Polish **EXCELLENT** Symmetry **EXCELLENT** 

Fluorescence NONE (国) LG644499157

Comments: This Laboratory Grown Diamond was

created by Chemical Vapor Deposition (CVD) growth process.

Type IIa

FD - 10 20

Inscription(s)