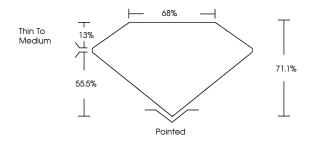

# **ELECTRONIC COPY**

### LABORATORY GROWN DIAMOND REPORT

July 25, 2024

IGI Report Number LG644499157

Description LABORATORY GROWN DIAMOND

Shape and Cutting Style PRINCESS CUT

Measurements 6.86 X 6.82 X 4.85 MM

**GRADING RESULTS** 

2.01 CARATS Carat Weight

Color Grade

Clarity Grade VS 1

### ADDITIONAL GRADING INFORMATION

Polish **EXCELLENT** 

**EXCELLENT** Symmetry

Fluorescence NONE

(塔) LG644499157 Inscription(s)

Comments: This Laboratory Grown Diamond was created by Chemical Vapor Deposition (CVD) growth

process. Type IIa

### LG644499157

Report verification at igi.org

## **PROPORTIONS**

D





Sample Image Used

### **COLOR**

| D E F                  | G H I J             | Faint                     | Very Light | Light    |
|------------------------|---------------------|---------------------------|------------|----------|
| CLARITY                |                     |                           |            |          |
| IF                     | WS <sup>1 - 2</sup> | VS <sup>1-2</sup>         | SI 1-2     | 1 1 - 3  |
| Internally<br>Flawless | Very Very           | Very<br>Slightly Included | Slightly   | Included |



THIS DOCUMENT WAS PRODUCED WITH THE FOLLOWING SECURITY MEASURES: SPECIAL DOCUMENT PAPER, INK SCREENS, WATERMARK
BACKGROUND DESIGNS, HOLOGRAM AND OTHER SECURITY FEATURES NOT LISTED AND DO EXCRED DOCUMENT SECURITY INDUSTRY GUIDELINES.

© IGI 2020, Internat