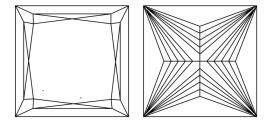

# **ELECTRONIC COPY**

### LABORATORY GROWN DIAMOND REPORT

July 24, 2024

IGI Report Number LG644499727

Description LABORATORY GROWN DIAMOND

Shape and Cutting Style PRINCESS CUT

Measurements 6.97 X 6.86 X 4.98 MM

**GRADING RESULTS** 

Carat Weight 2.05 CARATS

Color Grade D

Clarity Grade VV\$ 2

## ADDITIONAL GRADING INFORMATION

Polish **EXCELLENT** 

Symmetry **EXCELLENT** 

Fluorescence NONE

Inscription(s) [13] LG644499727

Comments: This Laboratory Grown Diamond was created by Chemical Vapor Deposition (CVD) growth

process. Type IIa

## LG644499727

Report verification at igi.org

### **PROPORTIONS**





Sample Image Used

#### **CLARITY CHARACTERISTICS**



## **KEY TO SYMBOLS**

Red symbols indicate internal characteristics. Green symbols indicate external characteristics.

# COLOR

| D E F                  | G H I J                        | Faint                     | Very Light | Light    |
|------------------------|--------------------------------|---------------------------|------------|----------|
| CLARITY                |                                |                           |            |          |
| IF                     | WS <sup>1 - 2</sup>            | VS <sup>1-2</sup>         | SI 1-2     | I 1-3    |
| Internally<br>Flawless | Very Very<br>Slightly Included | Very<br>Slightly Included | Slightly   | Included |



© IGI 2020, International Gemological Institute

FD - 10 20





IGI Report Number LG644499727

Descriptio