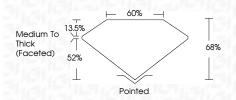

OLOR**

| DEF        | GHIJ                 | Faint             | Very Light | Light    |
|------------|----------------------|-------------------|------------|----------|
|            |                      |                   |            |          |
| CLARITY    |                      |                   |            |          |
| IF         | VVS <sup>1 - 2</sup> | VS <sup>1-2</sup> | SI 1-2     | I 1-3    |
| Internally | Very Very            | Very              | Slightly   | Included |
| Flawless   | Sliahtly Included    | Slightly Included | Included   |          |





© IGI 2020, International Gemological Institute

FD - 10 20



Measurements 8.88 X 6.56 X 4.46 MM

LG644499739

CUSHION BRILLIANT

**GRADING RESULTS** 

Carat Weight 1.97 CARAT Color Grade D

Clarity Grade

VS 2



#### ADDITIONAL GRADING INFORMATION

Polish **EXCELLENT EXCELLENT** Symmetry

Fluorescence NONE (5) LG644499739 Inscription(s)

Comments: This Laboratory Grown Diamond was created by Chemical Vapor Deposition (CVD) growth process.

Type IIa