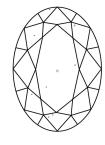

# **ELECTRONIC COPY**

### LABORATORY GROWN DIAMOND REPORT

July 29, 2024

IGI Report Number LG645400570

Description LABORATORY GROWN DIAMOND

Shape and Cutting Style OVAL BRILLIANT

Measurements 9.60 X 7.04 X 4.38 MM

**GRADING RESULTS** 

Carat Weight 1.88 CARAT

Color Grade

D

Clarity Grade V\$ 1

## ADDITIONAL GRADING INFORMATION

Polish **EXCELLENT** 

Symmetry **EXCELLENT** 

Fluorescence NONE

Inscription(s) (G645400570

Comments: This Laboratory Grown Diamond was created by Chemical Vapor Deposition (CVD) growth

process. Type IIa

## LG645400570

Report verification at igi.org

### **PROPORTIONS**





Sample Image Used

#### **CLARITY CHARACTERISTICS**





### **KEY TO SYMBOLS**

Red symbols indicate internal characteristics. Green symbols indicate external characteristics.

### COLOR

| DEF                    | G H I J                        | Faint                     | Very Light           | Light    |
|------------------------|--------------------------------|---------------------------|----------------------|----------|
| <b>CLARITY</b>         | WS <sup>1 - 2</sup>            | VS <sup>1-2</sup>         | SI <sup>1-2</sup>    | 11-3     |
| Internally<br>Flawless | Very Very<br>Slightly Included | Very<br>Slightly Included | Slightly<br>Included | Included |





© IGI 2020, International Gemological Institute

FD - 10 20





July 29, 2024

IGI Report Number LG645400570

Description LABORATORY GROWN DIAMOND

Shape and Cutting Styl