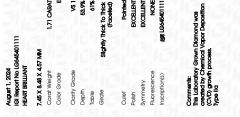

## LABORATORY GROWN DIAMOND REPORT

| August 1, 2024                 |                          |  |  |
|--------------------------------|--------------------------|--|--|
| IGI Report Number              | LG645401111              |  |  |
| Description                    | LABORATORY GROWN DIAMOND |  |  |
| Shape and Cutting Style        | HEART BRILLIANT          |  |  |
| Measurements                   | 7.45 X 8.48 X 4.57 MM    |  |  |
| GRADING RESULTS                |                          |  |  |
| Carat Weight                   | 1.71 CARAT               |  |  |
| Color Grade                    | 년 61일 안 6125             |  |  |
| Clarity Grade                  | VS 1                     |  |  |
| ADDITIONAL GRADING INFORMATION |                          |  |  |
| Doliab                         | EVOLUENT                 |  |  |

| Polish         | EXCELLENT         |
|----------------|-------------------|
| Symmetry       | EXCELLENT         |
| Fluorescence   | NONE              |
| Inscription(s) | 1/3/1 LG645401111 |

Comments: This Laboratory Grown Diamond was created by Chemical Vapor Deposition (CVD) growth process. Type IIa

# GRADING RESULTS

| Carat Weight  | 1.71 CARAT |
|---------------|------------|
| Color Grade   | E          |
| Clarity Grade | VS 1       |
|               |            |

August 1, 2024

Measurements

Description

IGI Report Number

Shape and Cutting Style

⊢ 61% → 12% Slightly Thick To 53.9% Thick 37.5% (Faceted) Pointed

## ADDITIONAL GRADING INFORMATION

| Polish                                                                       | EXCELLENT                                         |
|------------------------------------------------------------------------------|---------------------------------------------------|
| Symmetry                                                                     | EXCELLENT                                         |
| Fluorescence                                                                 | NONE                                              |
| Inscription(s)                                                               | (G) LG645401111                                   |
| Comments: This Laboratory<br>created by Chemical Vap<br>process.<br>Type IIa | r Grown Diamond was<br>or Deposition (CVD) growth |