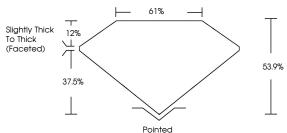

# PROPORTIONS

Sample Image Used

IGI Report Number

Shape and Cutting Style

⊢ 61% → 12% Slightly Thick To 53.9% Thick 37.5% (Faceted) Pointed