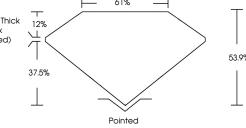

# PROPORTIONS

Sample Image Used

IGI Report Number

Shape and Cutting Style

⊢ 61% → 12% Slightly Thick To 53.9% Thick 37.5% (Faceted) Pointed