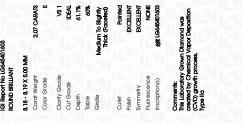

### LABORATORY GROWN DIAMOND REPORT

| PROPORTIONS |  |
|-------------|--|
|             |  |

| August 1, 2024                 |                          |  |  |  |  |  |
|--------------------------------|--------------------------|--|--|--|--|--|
| IGI Report Number              | LG645401603              |  |  |  |  |  |
| Description                    | LABORATORY GROWN DIAMOND |  |  |  |  |  |
| Shape and Cutting Style        | ROUND BRILLIANT          |  |  |  |  |  |
| Measurements                   | 8.18 - 8.19 X 5.00 MM    |  |  |  |  |  |
| GRADING RESULTS                |                          |  |  |  |  |  |
| Carat Weight                   | 2.07 CARATS              |  |  |  |  |  |
| Color Grade                    | E CITAL CITA             |  |  |  |  |  |
| Clarity Grade                  | VS 1                     |  |  |  |  |  |
| Cut Grade                      | IDEAL                    |  |  |  |  |  |
| ADDITIONAL GRADING INFORMATION |                          |  |  |  |  |  |

| EXCELLENT       |
|-----------------|
| EXCELLENT       |
| NONE            |
| (G) LG645401603 |
|                 |

Comments: This Laboratory Grown Diamond was created by Chemical Vapor Deposition (CVD) growth process. Type IIa

#### 60% \_ 33.8° Medium To 13.5% Slightly Thick (Faceted) $\checkmark$ ~ 61.1% 41.1° 43.5% Pointed

LG645401603

Report verification at igi.org

Sample Image Used