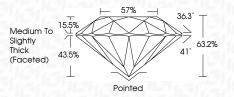

|                                |                           |                      |          |
|------------------------|--------------------------------|---------------------------|----------------------|----------|
| IF                     | VVS <sup>1 - 2</sup>           | VS <sup>1-2</sup>         | SI 1-2               | I 1-3    |
| Internally<br>Flawless | Very Very<br>Slightly Included | Very<br>Slightly Included | Slightly<br>Included | Included |



© IGI 2020, International Gemological Institute

FD - 10 20





July 29, 2024

IGI Report Number LG645401675

Description LABORATORY GROWN DIAMOND

Shape and Cutting Style ROUND BRILLIANT

Measurements 7.17 - 7.22 X 4.55 MM

**GRADING RESULTS** 

Carat Weight 1.47 CARAT

Color Grade E
Clarity Grade V\$ 2

Cut Grade EXCELLENT



#### ADDITIONAL GRADING INFORMATION

Polish **EXCELLENT** 

Symmetry **EXCELLENT**Fluorescence **NONE** 

Inscription(s) (G) LG645401675

Comments: This Laboratory Grown Diamond was created by Chemical Vapor Deposition (CVD) growth process.

Type IIa