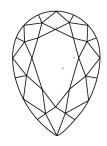

# **ELECTRONIC COPY**

### LABORATORY GROWN DIAMOND REPORT

July 29, 2024

IGI Report Number LG645401757

Description LABORATORY GROWN DIAMOND

Shape and Cutting Style PEAR BRILLIANT

Measurements 8.95 X 5.70 X 3.57 MM

**GRADING RESULTS** 

Carat Weight 1.05 CARAT

Color Grade D

Clarity Grade VS 1

## ADDITIONAL GRADING INFORMATION

Polish **EXCELLENT** 

Symmetry **EXCELLENT** 

Fluorescence NONE

Inscription(s) IGI LG645401757

Comments: This Laboratory Grown Diamond was created by Chemical Vapor Deposition (CVD) growth

process. Type IIa

## LG645401757

Report verification at igi.org

### **PROPORTIONS**





Sample Image Used

#### **CLARITY CHARACTERISTICS**





### **KEY TO SYMBOLS**

Red symbols indicate internal characteristics. Green symbols indicate external characteristics.

### **COLOR**

| DEF                    | G H I J                        | Faint                     | Very Light           | Light    |
|------------------------|--------------------------------|---------------------------|----------------------|----------|
| <b>CLARITY</b>         | WS <sup>1 - 2</sup>            | VS <sup>1-2</sup>         | SI <sup>1-2</sup>    | 11-3     |
| Internally<br>Flawless | Very Very<br>Slightly Included | Very<br>Slightly Included | Slightly<br>Included | Included |





© IGI 2020, International Gemological Institute

FD - 10 20





July 29, 2024

IGI Report Number LG645401757

Description LABORATORY GROWN DIAMOND

Shape and Cutting