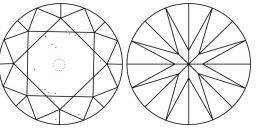

#### **KEY TO SYMBOLS**

Red symbols indicate internal characteristics. Green symbols indicate external characteristics.

COLOR

|                  | DAXA III   |                                                           |
|------------------|------------|-----------------------------------------------------------|
|                  |            | 3                                                         |
| , I <sup>1</sup> | FD - 10 20 | G645403658                                                |
| 1                | 075        | July 30, 2024<br>IGI Report No LG6454<br>POLIND RENILLANT |