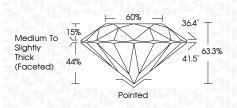

## 60% Medium To 15% Slightly Thick (Faceted) $\square$

PROPORTIONS

44%

LG645403658

2.98 CARATS

EXCELLENT

EXCELLENT

EXCELLENT

Report verification at igi.org

36.4°

41.5°

63.3%

Sample Image Used

Pointed