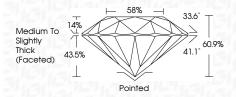

|                                |                           |                      |          |
|------------------------|--------------------------------|---------------------------|----------------------|----------|
| IF                     | VVS <sup>1 - 2</sup>           | VS <sup>1-2</sup>         | SI 1-2               | I 1-3    |
| Internally<br>Flawless | Very Very<br>Slightly Included | Very<br>Slightly Included | Slightly<br>Included | Included |



© IGI 2020, International Gemological Institute

FD - 10 20





August 2, 2024

IGI Report Number LG645403741

Description LABORATORY GROWN DIAMOND

Shape and Cutting Style ROUND BRILLIANT

Measurements 8.24 - 8.26 X 5.02 MM

GRADING RESULTS

Carat Weight 2.11 CARATS

IDEAL

Color Grade E
Clarity Grade SI 1

Cut Grade



#### ADDITIONAL GRADING INFORMATION

Polish EXCELLENT
Symmetry EXCELLENT

Fluorescence NONE

Inscription(s) (G) LG645403741

Comments: This Laboratory Grown Diamond was created by Chemical Vapor Deposition (CVD) growth process.

Type IIa