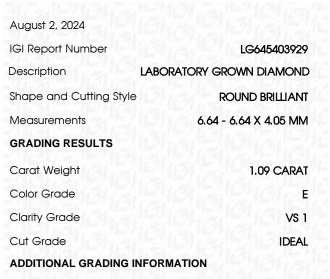

# August 2, 2024

| IGI Report Number    | LG645403929              |
|----------------------|--------------------------|
| Description          | LABORATORY GROWN DIAMOND |
| Shape and Cutting St | /le ROUND BRILLIANT      |
| Measurements         | 6.64 - 6.64 X 4.05 MM    |
| GRADING RESULTS      |                          |
| Carat Weight         | 1.09 CARAT               |
| Color Grade          | E                        |
| Clarity Grade        | VS 1                     |
| Cut Grade            | IDEAL                    |
|                      |                          |