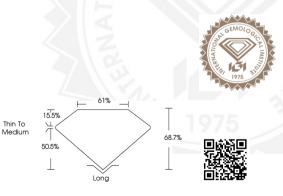

## LABORATORY GROWN DIAMOND REPORT

| July 30, 2024             |                                                                                                                                                                                                                                                                                                                                                                                                                                                                                                                                                                                                                                                                                                                                                                                                                                                                                                                                                                                                                                                                                                                                                                                                                                                                                                                                                                                                                                                                                                                                                                                                                                                                                                                                                                                                                                                                                     |
|---------------------------|-------------------------------------------------------------------------------------------------------------------------------------------------------------------------------------------------------------------------------------------------------------------------------------------------------------------------------------------------------------------------------------------------------------------------------------------------------------------------------------------------------------------------------------------------------------------------------------------------------------------------------------------------------------------------------------------------------------------------------------------------------------------------------------------------------------------------------------------------------------------------------------------------------------------------------------------------------------------------------------------------------------------------------------------------------------------------------------------------------------------------------------------------------------------------------------------------------------------------------------------------------------------------------------------------------------------------------------------------------------------------------------------------------------------------------------------------------------------------------------------------------------------------------------------------------------------------------------------------------------------------------------------------------------------------------------------------------------------------------------------------------------------------------------------------------------------------------------------------------------------------------------|
| IGI Report Number         | LG645404531                                                                                                                                                                                                                                                                                                                                                                                                                                                                                                                                                                                                                                                                                                                                                                                                                                                                                                                                                                                                                                                                                                                                                                                                                                                                                                                                                                                                                                                                                                                                                                                                                                                                                                                                                                                                                                                                         |
| Description               | LABORATORY GROWN DIAMOND                                                                                                                                                                                                                                                                                                                                                                                                                                                                                                                                                                                                                                                                                                                                                                                                                                                                                                                                                                                                                                                                                                                                                                                                                                                                                                                                                                                                                                                                                                                                                                                                                                                                                                                                                                                                                                                            |
| Shape and Cutting Style   | EMERALD CUT                                                                                                                                                                                                                                                                                                                                                                                                                                                                                                                                                                                                                                                                                                                                                                                                                                                                                                                                                                                                                                                                                                                                                                                                                                                                                                                                                                                                                                                                                                                                                                                                                                                                                                                                                                                                                                                                         |
| Measurements              | 6.63 X 4.41 X 3.03 MM                                                                                                                                                                                                                                                                                                                                                                                                                                                                                                                                                                                                                                                                                                                                                                                                                                                                                                                                                                                                                                                                                                                                                                                                                                                                                                                                                                                                                                                                                                                                                                                                                                                                                                                                                                                                                                                               |
| GRADING RESULTS           |                                                                                                                                                                                                                                                                                                                                                                                                                                                                                                                                                                                                                                                                                                                                                                                                                                                                                                                                                                                                                                                                                                                                                                                                                                                                                                                                                                                                                                                                                                                                                                                                                                                                                                                                                                                                                                                                                     |
| Carat Weight              | 0.86 CARAT                                                                                                                                                                                                                                                                                                                                                                                                                                                                                                                                                                                                                                                                                                                                                                                                                                                                                                                                                                                                                                                                                                                                                                                                                                                                                                                                                                                                                                                                                                                                                                                                                                                                                                                                                                                                                                                                          |
| Color Grade               | CALCULATION OF STREET, STRE |
| Clarity Grade             | VS 1                                                                                                                                                                                                                                                                                                                                                                                                                                                                                                                                                                                                                                                                                                                                                                                                                                                                                                                                                                                                                                                                                                                                                                                                                                                                                                                                                                                                                                                                                                                                                                                                                                                                                                                                                                                                                                                                                |
| ADDITIONAL GRADING IN     | FORMATION                                                                                                                                                                                                                                                                                                                                                                                                                                                                                                                                                                                                                                                                                                                                                                                                                                                                                                                                                                                                                                                                                                                                                                                                                                                                                                                                                                                                                                                                                                                                                                                                                                                                                                                                                                                                                                                                           |
| Polish                    | EXCELLENT                                                                                                                                                                                                                                                                                                                                                                                                                                                                                                                                                                                                                                                                                                                                                                                                                                                                                                                                                                                                                                                                                                                                                                                                                                                                                                                                                                                                                                                                                                                                                                                                                                                                                                                                                                                                                                                                           |
| Symmetry                  | EXCELLENT                                                                                                                                                                                                                                                                                                                                                                                                                                                                                                                                                                                                                                                                                                                                                                                                                                                                                                                                                                                                                                                                                                                                                                                                                                                                                                                                                                                                                                                                                                                                                                                                                                                                                                                                                                                                                                                                           |
| Fluorescence              | NONE                                                                                                                                                                                                                                                                                                                                                                                                                                                                                                                                                                                                                                                                                                                                                                                                                                                                                                                                                                                                                                                                                                                                                                                                                                                                                                                                                                                                                                                                                                                                                                                                                                                                                                                                                                                                                                                                                |
| Inscription(s)            | (6月) LG645404531                                                                                                                                                                                                                                                                                                                                                                                                                                                                                                                                                                                                                                                                                                                                                                                                                                                                                                                                                                                                                                                                                                                                                                                                                                                                                                                                                                                                                                                                                                                                                                                                                                                                                                                                                                                                                                                                    |
| Comments: This Laboratory | Grown Diamond was created by                                                                                                                                                                                                                                                                                                                                                                                                                                                                                                                                                                                                                                                                                                                                                                                                                                                                                                                                                                                                                                                                                                                                                                                                                                                                                                                                                                                                                                                                                                                                                                                                                                                                                                                                                                                                                                                        |