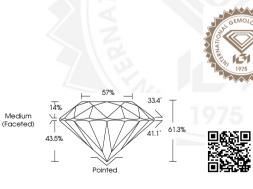

# LABORATORY GROWN DIAMOND REPORT

| August 1, 2024                                                                                                                                                                                                                                                                                                                                                                                                                                                                                                                                                                                                                                                                                                                                                                                                                                                                                                                                                                                                                                                                                                                                                                                                                                                                                                                                                                                                                                                                                                                                                                                                                                                                                                                                                                                                                                                                                                                                                                                                                                                                                                                |                          |
|-------------------------------------------------------------------------------------------------------------------------------------------------------------------------------------------------------------------------------------------------------------------------------------------------------------------------------------------------------------------------------------------------------------------------------------------------------------------------------------------------------------------------------------------------------------------------------------------------------------------------------------------------------------------------------------------------------------------------------------------------------------------------------------------------------------------------------------------------------------------------------------------------------------------------------------------------------------------------------------------------------------------------------------------------------------------------------------------------------------------------------------------------------------------------------------------------------------------------------------------------------------------------------------------------------------------------------------------------------------------------------------------------------------------------------------------------------------------------------------------------------------------------------------------------------------------------------------------------------------------------------------------------------------------------------------------------------------------------------------------------------------------------------------------------------------------------------------------------------------------------------------------------------------------------------------------------------------------------------------------------------------------------------------------------------------------------------------------------------------------------------|--------------------------|
| IGI Report Number                                                                                                                                                                                                                                                                                                                                                                                                                                                                                                                                                                                                                                                                                                                                                                                                                                                                                                                                                                                                                                                                                                                                                                                                                                                                                                                                                                                                                                                                                                                                                                                                                                                                                                                                                                                                                                                                                                                                                                                                                                                                                                             | LG645405326              |
| Description                                                                                                                                                                                                                                                                                                                                                                                                                                                                                                                                                                                                                                                                                                                                                                                                                                                                                                                                                                                                                                                                                                                                                                                                                                                                                                                                                                                                                                                                                                                                                                                                                                                                                                                                                                                                                                                                                                                                                                                                                                                                                                                   | LABORATORY GROWN DIAMOND |
| Shape and Cutting Style                                                                                                                                                                                                                                                                                                                                                                                                                                                                                                                                                                                                                                                                                                                                                                                                                                                                                                                                                                                                                                                                                                                                                                                                                                                                                                                                                                                                                                                                                                                                                                                                                                                                                                                                                                                                                                                                                                                                                                                                                                                                                                       | ROUND BRILLIANT          |
| Measurements                                                                                                                                                                                                                                                                                                                                                                                                                                                                                                                                                                                                                                                                                                                                                                                                                                                                                                                                                                                                                                                                                                                                                                                                                                                                                                                                                                                                                                                                                                                                                                                                                                                                                                                                                                                                                                                                                                                                                                                                                                                                                                                  | 4.49 - 4.52 X 2.76 MM    |
| The set of |                          |

### **GRADING RESULTS**

| Carat Weight  | 0.34 CARAT |
|---------------|------------|
| Color Grade   | D          |
| Clarity Grade | VVS 1      |
| Cut Grade     | IDEAL      |

## ADDITIONAL GRADING INFORMATION

| Polish         | EXCELLENT       |
|----------------|-----------------|
| Symmetry       | EXCELLENT       |
| Fluorescence   | NONE            |
| Inscription(s) | 1G1 LG645405326 |