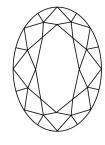

# **ELECTRONIC COPY**

### LABORATORY GROWN DIAMOND REPORT

August 1, 2024

IGI Report Number LG645405583

Description LABORATORY GROWN DIAMOND

Shape and Cutting Style OVAL BRILLIANT

Measurements 11.38 X 8.48 X 5.07 MM

**GRADING RESULTS** 

Carat Weight 3.07 CARATS

Color Grade

G

Clarity Grade V\$ 1

## ADDITIONAL GRADING INFORMATION

Polish **EXCELLENT** 

Symmetry **EXCELLENT** 

Fluorescence NONE

Inscription(s) (3) LG645405583

Comments: This Laboratory Grown Diamond was created by Chemical Vapor Deposition (CVD) growth

process. Type IIa

## LG645405583

Report verification at igi.org

### **PROPORTIONS**





Sample Image Used

#### **CLARITY CHARACTERISTICS**





### **KEY TO SYMBOLS**

Red symbols indicate internal characteristics. Green symbols indicate external characteristics.

### COLOR

| D E F                  | G H I J             | Faint                     | Very Light | Light    |
|------------------------|---------------------|---------------------------|------------|----------|
| CLARITY                |                     |                           |            |          |
| IF                     | WS <sup>1 - 2</sup> | VS <sup>1-2</sup>         | SI 1-2     | 1 1 - 3  |
| Internally<br>Flawless | Very Very           | Very<br>Slightly Included | Slightly   | Included |





© IGI 2020, International Gemological Institute

FD - 10 20





August 1, 2024

IGI Report Number LG645405583

Description LABORATORY GROWN DIAMOND

Shap