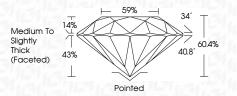

| G H I J                        | Faint                     | Very Light           | Light    |
|------------------------|--------------------------------|---------------------------|----------------------|----------|
| <b>CLARITY</b>         | VVS <sup>1 - 2</sup>           | VS <sup>1 - 2</sup>       | SI 1-2               | 11-3     |
| Internally<br>Flawless | Very Very<br>Slightly Included | Very<br>Slightly Included | Slightly<br>Included | Included |



© IGI 2020, International Gemological Institute

FD - 10 20





August 1, 2024

IGI Report Number LG645405666

Description LABORATORY GROWN DIAMOND

Measurements 9.79 - 9.87 X 5.93 MM

**GRADING RESULTS** 

Shape and Cutting Style

Carat Weight 3.51 CARATS

ROUND BRILLIANT

IDEAL

Color Grade F
Clarity Grade V\$ 2

Cut Grade



#### ADDITIONAL GRADING INFORMATION

Polish **EXCELLENT** 

Symmetry EXCELLENT Fluorescence NONE

Inscription(s) IGN LG645405666

Comments: This Laboratory Grown Diamond was created by Chemical Vapor Deposition (CVD) growth process.

Type IIa