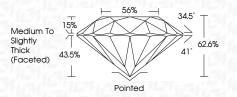

|                           |                      |          |
|------------------------|--------------------------------|---------------------------|----------------------|----------|
| IF                     | WS <sup>1-2</sup>              | VS <sup>1-2</sup>         | SI 1-2               | I 1-3    |
| Internally<br>Flawless | Very Very<br>Slightly Included | Very<br>Slightly Included | Slightly<br>Included | Included |



Light

Very Light

© IGI 2020, International Gemological Institute

FD - 10 20





August 1, 2024

IGI Report Number LG645406099

Description LABORATORY GROWN DIAMOND

Shape and Cutting Style ROUND BRILLIANT

Measurements 8.10 - 8.12 X 5.08 MM

GRADING RESULTS

Carat Weight 2.05 CARATS

Color Grade E
Clarity Grade V\$ 1

Cut Grade EXCELLENT



#### ADDITIONAL GRADING INFORMATION

Polish EXCELLENT
Symmetry EXCELLENT

Fluorescence NONE

Inscription(s) (15) LG645406099

Comments: This Laboratory Grown Diamond was created by Chemical Vapor Deposition (CVD) growth process.

Type IIa