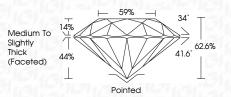

| Faint                     | Very Light           | Light    |
|------------------------|--------------------------------|---------------------------|----------------------|----------|
| <b>CLARITY</b>         | VVS <sup>1 - 2</sup>           | VS <sup>1 - 2</sup>       | SI 1-2               | 11-3     |
| Internally<br>Flawless | Very Very<br>Slightly Included | Very<br>Slightly Included | Slightly<br>Included | Included |



© IGI 2020, International Gemological Institute

FD - 10 20





July 31, 2024

IGI Report Number LG645406322

Description LABORATORY GROWN DIAMOND

Measurements 7.28 - 7.32 X 4.57 MM

ROUND BRILLIANT

(159) LG645406322

**GRADING RESULTS** 

Shape and Cutting Style

Carat Weight 1.51 CARAT

Color Grade E
Clarity Grade V\$1

Cut Grade EXCELLENT



#### ADDITIONAL GRADING INFORMATION

Polish EXCELLENT
Symmetry EXCELLENT

Fluorescence NONE

Comments: This Laboratory Grown Diamond was created by Chemical Vapor Deposition (CVD) growth

process. Type IIa

Inscription(s)