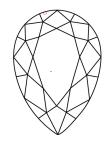

# **ELECTRONIC COPY**

### LABORATORY GROWN DIAMOND REPORT

August 1, 2024

IGI Report Number LG645407569

Description LABORATORY GROWN DIAMOND

Shape and Cutting Style PEAR BRILLIANT

Measurements 9.44 X 5.73 X 3.55 MM

**GRADING RESULTS** 

Carat Weight 1.12 CARAT

Color Grade

Е

Clarity Grade VV\$ 2

### ADDITIONAL GRADING INFORMATION

Polish **EXCELLENT** 

Symmetry **EXCELLENT** 

Fluorescence NONE

Inscription(s) (3) LG645407569

Comments: This Laboratory Grown Diamond was created by Chemical Vapor Deposition (CVD) growth

process. Type IIa

## LG645407569

Report verification at igi.org

### **PROPORTIONS**





Sample Image Used

### **CLARITY CHARACTERISTICS**





### **KEY TO SYMBOLS**

Red symbols indicate internal characteristics. Green symbols indicate external characteristics.

### COLOR

| CLARITY                |                                |                           |                      |          |
|------------------------|--------------------------------|---------------------------|----------------------|----------|
| IF                     | VVS <sup>1 - 2</sup>           | VS <sup>1-2</sup>         | SI 1-2               | I 1-3    |
| Internally<br>Flawless | Very Very<br>Slightly Included | Very<br>Slightly Included | Slightly<br>Included | Included |





© IGI 2020, International Gemological Institute

FD - 10 20





August 1, 2024

IGI Report Number LG645407569

Description LABORATORY GROWN DIAMOND

Shape and Cutting Sty