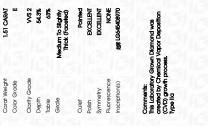

| FOIIST         | EXCELLENI        |
|----------------|------------------|
| Symmetry       | EXCELLENT        |
| Fluorescence   | NONE             |
| Inscription(s) | 1/31 LG645408970 |

Comments: This Laboratory Grown Diamond was created by Chemical Vapor Deposition (CVD) growth process. Type IIa

#### ADDITIONAL GRADING INFORMATION

| Polish                                                                        | EXCELLENT                                       |
|-------------------------------------------------------------------------------|-------------------------------------------------|
| Symmetry                                                                      | EXCELLENT                                       |
| Fluorescence                                                                  | NONE                                            |
| Inscription(s)                                                                | (G1 LG645408970                                 |
| Comments: This Laboratory<br>created by Chemical Vapa<br>process.<br>Type IIa | Grown Diamond was<br>or Deposition (CVD) growth |

| olish                                                         | EXCELLENT                                         |
|---------------------------------------------------------------|---------------------------------------------------|
| vmmetry                                                       | EXCELLENT                                         |
| uorescence                                                    | NONE                                              |
| scription(s)                                                  | 位引 LG645408970                                    |
| omments: This Laboratory<br>reated by Chemical Vap<br>rocess. | r Grown Diamond was<br>or Deposition (CVD) growth |