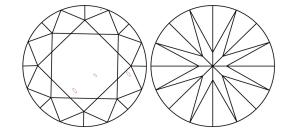

# **ELECTRONIC COPY**

### LABORATORY GROWN DIAMOND REPORT

July 31, 2024

IGI Report Number LG645409025

Description LABORATORY GROWN DIAMOND

Shape and Cutting Style ROUND BRILLIANT

Measurements 6.29 - 6.31 X 3.90 MM

## **GRADING RESULTS**

Carat Weight 0.95 CARAT

Color Grade

D

Clarity Grade VS 1

Cut Grade IDEAL

### ADDITIONAL GRADING INFORMATION

Polish **EXCELLENT** 

Symmetry **EXCELLENT** 

Fluorescence NONE

Inscription(s) 1/3/1 LG645409025

Comments: This Laboratory Grown Diamond was created by Chemical Vapor Deposition (CVD) growth

process. Type IIa

## LG645409025

Report verification at igi.org

### PROPORTIONS





Sample Image Used

#### **CLARITY CHARACTERISTICS**



### **KEY TO SYMBOLS**

Red symbols indicate internal characteristics. Green symbols indicate external characteristics.

### **COLOR**

| CLARITY                |                                |                           |                      |          |
|------------------------|--------------------------------|---------------------------|----------------------|----------|
| IF                     | VVS <sup>1 - 2</sup>           | VS <sup>1-2</sup>         | SI 1-2               | I 1-3    |
| Internally<br>Flawless | Very Very<br>Slightly Included | Very<br>Slightly Included | Slightly<br>Included | Included |



© IGI 2020, International Gemological Institute

FD - 10 20





July 31, 2024

IGI Report Number LG645409025

Description LABORATORY GROWN DIAMOND

Shape and Cutting Styl