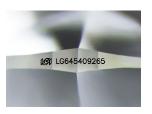

| Polish         | EXCELLENT       |
|----------------|-----------------|
| Symmetry       | EXCELLENT       |
| Fluorescence   | NONE            |
| Inscription(s) | 131 LG645409265 |

Comments: This Laboratory Grown Diamond was created by Chemical Vapor Deposition (CVD) growth process. Type IIa

LG645409265

Report verification at igi.org

Sample Image Used

#### ADDITIONAL GRADING INFORMATION

| Polish                                                                       | EXCELLENT                                         |
|------------------------------------------------------------------------------|---------------------------------------------------|
| Symmetry                                                                     | EXCELLENT                                         |
| Fluorescence                                                                 | NONE                                              |
| Inscription(s)                                                               | (137) LG645409265                                 |
| Comments: This Laboratory<br>created by Chemical Vap<br>process.<br>Type IIa | / Grown Diamond was<br>or Deposition (CVD) growth |