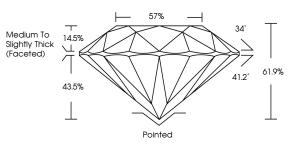

## PROPORTIONS

| August 1, 2024                 |                          |  |  |  |
|--------------------------------|--------------------------|--|--|--|
| IGI Report Number              | LG645410374              |  |  |  |
| Description                    | LABORATORY GROWN DIAMOND |  |  |  |
| Shape and Cutting Style        | ROUND BRILLIANT          |  |  |  |
| Measurements                   | 7.43 - 7.45 X 4.61 MM    |  |  |  |
| GRADING RESULTS                |                          |  |  |  |
| Carat Weight                   | 1.57 CARAT               |  |  |  |
| Color Grade                    | F                        |  |  |  |
| Clarity Grade                  | INTERNALLY FLAWLESS      |  |  |  |
| Cut Grade                      | IDEAL                    |  |  |  |
| ADDITIONAL GRADING INFORMATION |                          |  |  |  |
|                                |                          |  |  |  |