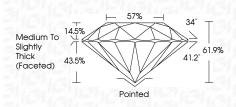

## PROPORTIONS

| August 1, 2024                 |                          |  |  |  |
|--------------------------------|--------------------------|--|--|--|
| IGI Report Number              | LG645410374              |  |  |  |
| Description                    | LABORATORY GROWN DIAMOND |  |  |  |
| Shape and Cutting Style        | ROUND BRILLIANT          |  |  |  |
| Measurements                   | 7.43 - 7.45 X 4.61 MM    |  |  |  |
| GRADING RESULTS                |                          |  |  |  |
| Carat Weight                   | 1.57 CARAT               |  |  |  |
| Color Grade                    | F                        |  |  |  |
| Clarity Grade                  | INTERNALLY FLAWLESS      |  |  |  |
| Cut Grade                      | IDEAL                    |  |  |  |
| ADDITIONAL GRADING INFORMATION |                          |  |  |  |
|                                |                          |  |  |  |