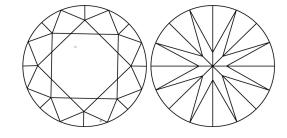

# **ELECTRONIC COPY**

### LABORATORY GROWN DIAMOND REPORT

July 31, 2024

IGI Report Number LG645411292

Description LABORATORY GROWN DIAMOND

Shape and Cutting Style ROUND BRILLIANT

Measurements 8.95 - 8.99 X 5.59 MM

**GRADING RESULTS** 

Carat Weight 2.80 CARATS

Color Grade

Clarity Grade VS 1

Cut Grade **IDEAL** 

### ADDITIONAL GRADING INFORMATION

**EXCELLENT** Polish

Symmetry **EXCELLENT** 

NONE Fluorescence

1/到 LG645411292 Inscription(s)

Comments: This Laboratory Grown Diamond was created by Chemical Vapor Deposition (CVD) growth

process. Type IIa

## LG645411292

Report verification at igi.org

### **PROPORTIONS**





Sample Image Used

#### **CLARITY CHARACTERISTICS**



## **KEY TO SYMBOLS**

Red symbols indicate internal characteristics. Green symbols indicate external characteristics.

### **COLOR**

| DEF                    | G H I J                        | Faint                     | Very Light           | Light    |
|------------------------|--------------------------------|---------------------------|----------------------|----------|
| <b>CLARITY</b>         | VVS <sup>1 - 2</sup>           | VS <sup>1 - 2</sup>       | SI 1-2               | 11-3     |
| Internally<br>Flawless | Very Very<br>Slightly Included | Very<br>Slightly Included | Slightly<br>Included | Included |



© IGI 2020, International Gemological Institute

FD - 10 20





July 31, 2024

IGI Report Number LG645411292

Description LABORATORY GROWN DIAMOND

Shape and Cutting Style