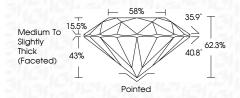

| G H I J                        | Faint                     | Very Light           | Light    |
|------------------------|--------------------------------|---------------------------|----------------------|----------|
| <b>CLARITY</b>         | VVS <sup>1 - 2</sup>           | VS <sup>1 - 2</sup>       | SI 1-2               | 11-3     |
| Internally<br>Flawless | Very Very<br>Slightly Included | Very<br>Slightly Included | Slightly<br>Included | Included |



© IGI 2020, International Gemological Institute

FD - 10 20





July 31, 2024

IGI Report Number LG645411292

Description LABORATORY GROWN DIAMOND

Shape and Cutting Style ROUND BRILLIANT Measurements 8.95 - 8.99 X 5.59 MM

**GRADING RESULTS** 

Carat Weight 2.80 CARATS

Color Grade Clarity Grade VS 1

Cut Grade IDEAL



#### ADDITIONAL GRADING INFORMATION

**EXCELLENT** Polish **EXCELLENT** Symmetry

Fluorescence

NONE (国) LG645411292 Inscription(s)

Comments: This Laboratory Grown Diamond was created by Chemical Vapor Deposition (CVD) growth process.

Type IIa