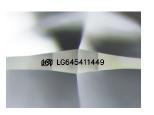

LG645411449

Report verification at igi.org

Sample Image Used

#### ADDITIONAL GRADING INFORMATION

| Polish                                                                        | EXCELLENT        |
|-------------------------------------------------------------------------------|------------------|
| Symmetry                                                                      | EXCELLENT        |
| Fluorescence                                                                  | NONE             |
| Inscription(s)                                                                | 1571 LG645411449 |
| Comments: This Laboratory<br>created by Chemical Vapo<br>process.<br>Type IIa |                  |