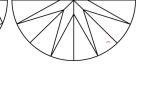

GI

**CLARITY CHARACTERISTICS** 

Red symbols indicate internal characteristics. Green symbols indicate external characteristics.